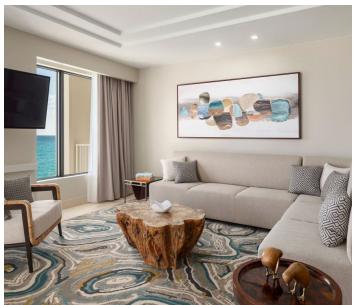

## **OVERVIEW**

The world-renowned St. Regis Hotels launched an elegant resort in the historic Bermuda town of St. George, selecting Bernhardt Hospitality to provide inline and fully custom furnishings for the beautiful property. Our team worked collaboratively with designers to create a chic and elevated resort style, including custom beds, floating nightstands, seating, tables, wall units, and bathroom cabinetry for the suites and guestrooms. We also crafted custom chairs, tables, settees, and sofas for the resort's public and outdoor spaces.