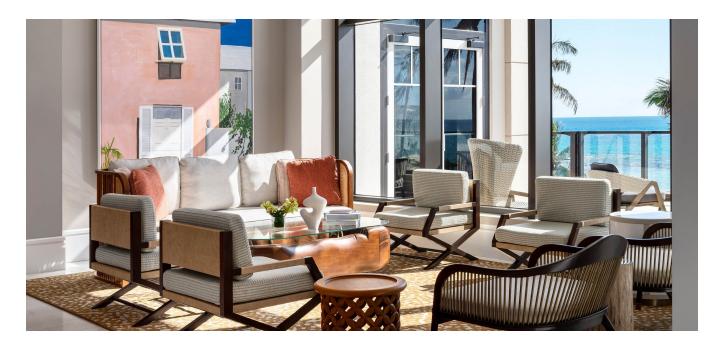

## **OVERVIEW**

The world-renowned St. Regis Hotels launched an elegant resort in the historic Bermuda town of St. George, selecting Bernhardt Hospitality to provide inline and fully custom furnishings for the beautiful property. Our team worked collaboratively with designers to create a chic and elevated resort style, including custom beds, floating nightstands, seating, tables, wall units, and bathroom cabinetry for the suites and guestrooms. We also crafted custom chairs, tables, settees, and sofas for the resort's public and outdoor spaces.